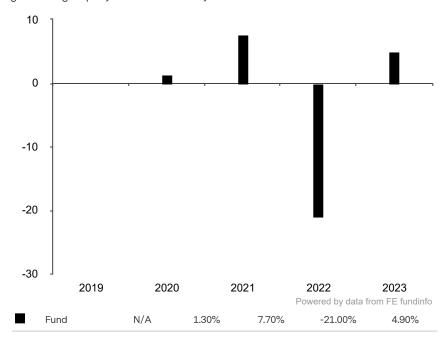

This document is accurate as at 08 March 2024.

This chart shows the fund's performance as the percentage loss or gain per year over the last 4 years.