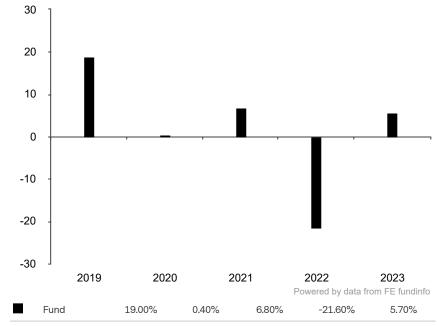

This document is accurate as at 08 March 2024.

This chart shows the fund's performance as the percentage loss or gain per year over the last 5 years.

Subfund launch date: 26 October 2018 Share class launch date: 26 October 2018

Past performance is shown in the currency of the share class (EUR).