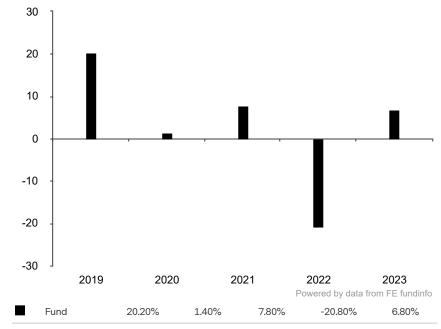

This document is accurate as at 08 March 2024.

This chart shows the fund's performance as the percentage loss or gain per year over the last 5 years.

Subfund launch date: 26 October 2018 Share class launch date: 26 October 2018