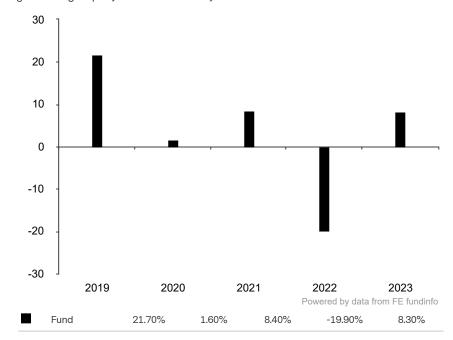

This document is accurate as at 08 March 2024.

This chart shows the fund's performance as the percentage loss or gain per year over the last 5 years.

Subfund launch date: 26 October 2018 Share class launch date: 26 October 2018