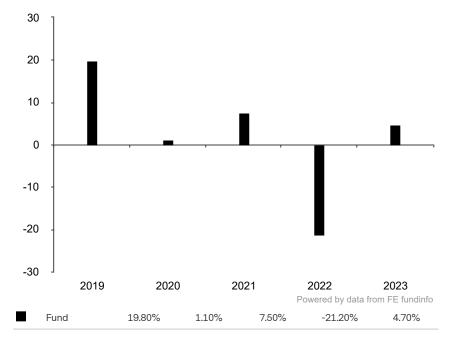

This document is accurate as at 08 March 2024.

This chart shows the fund's performance as the percentage loss or gain per year over the last 5 years.

Subfund launch date: 26 October 2018 Share class launch date: 26 October 2018