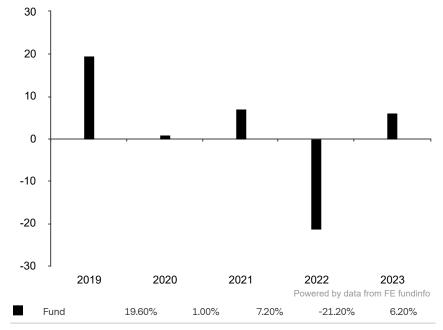

This document is accurate as at 08 March 2024.

This chart shows the fund's performance as the percentage loss or gain per year over the last 5 years.

Subfund launch date: 26 October 2018 Share class launch date: 26 October 2018

Past performance is shown in the currency of the share class (EUR).