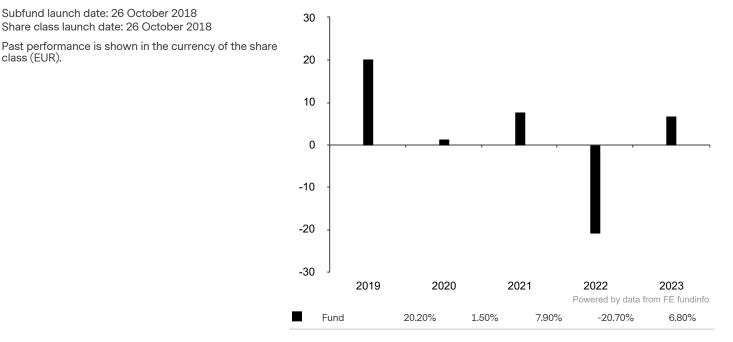

## **Past Performance**

class (EUR).

This document provides you with information on past performance.

Past performance is not a reliable indicator of future performance. Markets could develop very differently in the future. It can help you to assess how the fund has been managed in the past.

This document is accurate as at 08 March 2024.

This chart shows the fund's performance as the percentage loss or gain per year over the last 5 years.

Subfund launch date: 26 October 2018 Share class launch date: 26 October 2018