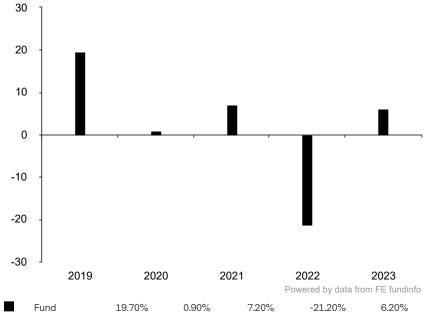

This document is accurate as at 08 March 2024.

This chart shows the fund's performance as the percentage loss or gain per year over the last 5 years.

Subfund launch date: 26 October 2018 Share class launch date: 26 October 2018

Past performance is shown in the currency of the share class (EUR).