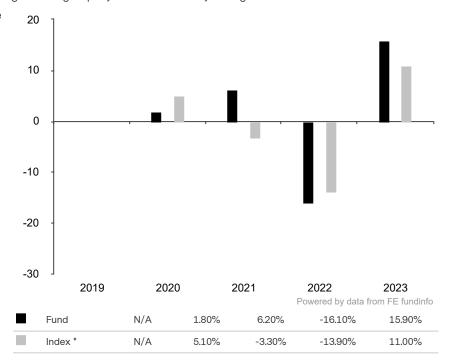

This document is accurate as at 08 March 2024.

This chart shows the fund's performance as the percentage loss or gain per year over the last 4 years against its benchmark.

Past performance is shown in the currency of the share class (USD).

The sub-fund uses the benchmark J.P. Morgan EM Blended (JEMB) Equal Weighted for performance comparison only.

\* Index - J.P. Morgan EM Blended (JEMB) Equal Weighted