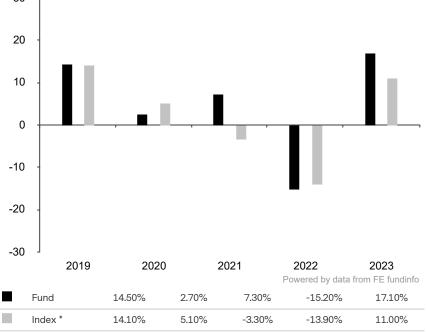

This document is accurate as at 08 March 2024.

This chart shows the fund's performance as the percentage loss or gain per year over the last 5 years against its benchmark.

Past performance is shown in the currency of the share class (USD). 30

The sub-fund uses the benchmark J.P. Morgan EM Blended (JEMB) Equal Weighted for performance comparison only.

\* Index - J.P. Morgan EM Blended (JEMB) Equal Weighted