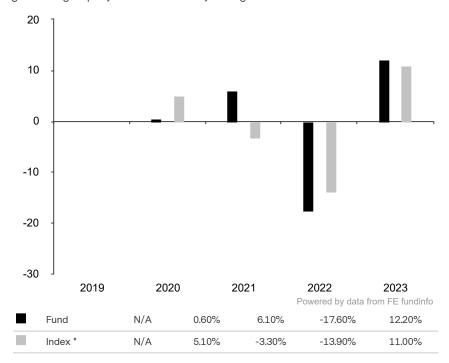

This document is accurate as at 08 March 2024.

This chart shows the fund's performance as the percentage loss or gain per year over the last 4 years against its benchmark.

The sub-fund uses the benchmark J.P. Morgan EM Blended (JEMB) Equal Weighted for performance comparison only.

\* Index - J.P. Morgan EM Blended (JEMB) Equal Weighted