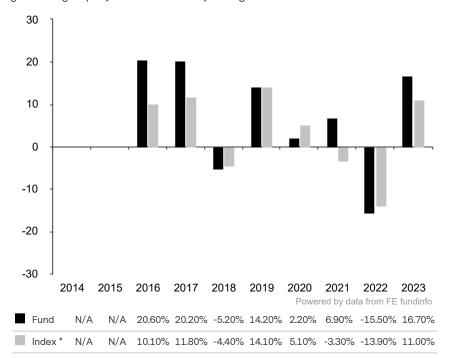

This document is accurate as at 08 March 2024.

This chart shows the fund's performance as the percentage loss or gain per year over the last 8 years against its benchmark.

Subfund launch date: 24 August 2015 Share class launch date: 24 August 2015

Past performance is shown in the currency of the share class (USD).

The sub-fund uses the benchmark J.P. Morgan EM Blended (JEMB) Equal Weighted for performance comparison only.

\* Index - J.P. Morgan EM Blended (JEMB) Equal Weighted