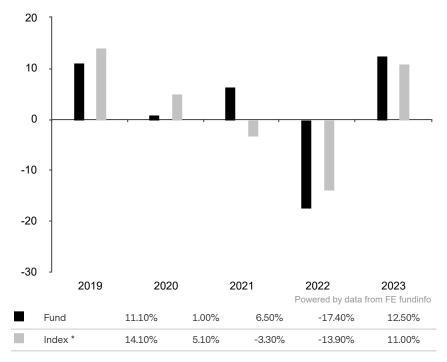

This document is accurate as at 08 March 2024.

This chart shows the fund's performance as the percentage loss or gain per year over the last 5 years against its benchmark.

The sub-fund uses the benchmark J.P. Morgan EM Blended (JEMB) Equal Weighted for performance comparison only.

\* Index - J.P. Morgan EM Blended (JEMB) Equal Weighted