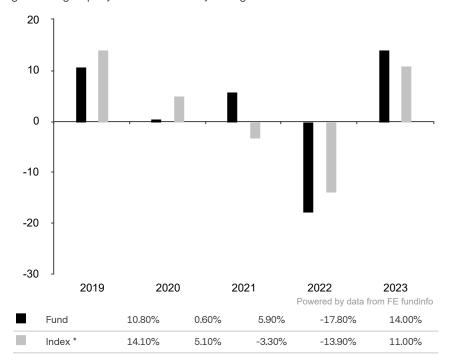

This document is accurate as at 08 March 2024.

This chart shows the fund's performance as the percentage loss or gain per year over the last 5 years against its benchmark.

The sub-fund uses the benchmark J.P. Morgan EM Blended (JEMB) Equal Weighted for performance comparison only.

\* Index - J.P. Morgan EM Blended (JEMB) Equal Weighted