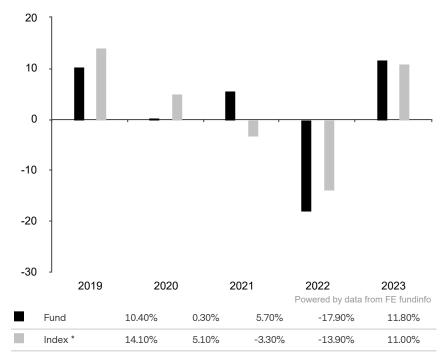

This document is accurate as at 08 March 2024.

This chart shows the fund's performance as the percentage loss or gain per year over the last 5 years against its benchmark.

The sub-fund uses the benchmark J.P. Morgan EM Blended (JEMB) Equal Weighted for performance comparison only.

\* Index - J.P. Morgan EM Blended (JEMB) Equal Weighted