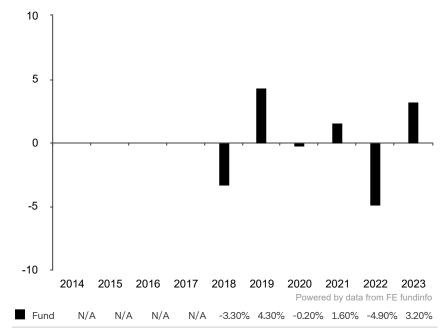

This document is accurate as at 08 March 2024.

This chart shows the fund's performance as the percentage loss or gain per year over the last 6 years.

Subfund launch date: 30 November 2017 Share class launch date: 30 November 2017