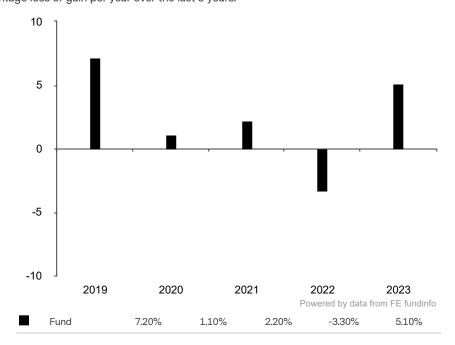

This document is accurate as at 08 March 2024.

This chart shows the fund's performance as the percentage loss or gain per year over the last 5 years.