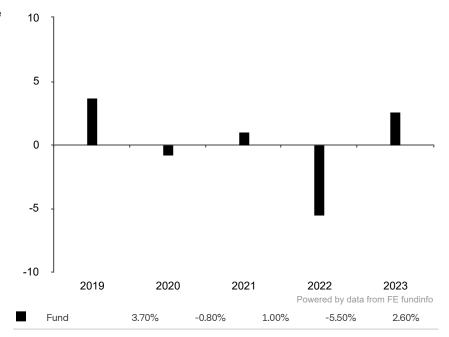

This document is accurate as at 08 March 2024.

This chart shows the fund's performance as the percentage loss or gain per year over the last 5 years.

Past performance is shown in the currency of the share class (EUR).