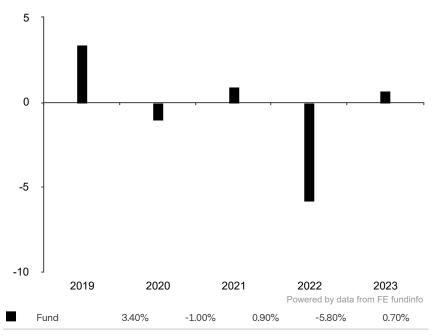

This document is accurate as at 08 March 2024.

This chart shows the fund's performance as the percentage loss or gain per year over the last 5 years.