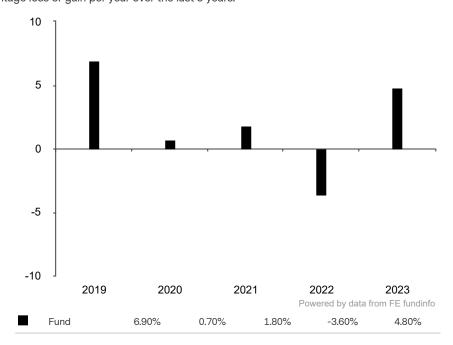

This document is accurate as at 08 March 2024.

This chart shows the fund's performance as the percentage loss or gain per year over the last 5 years.