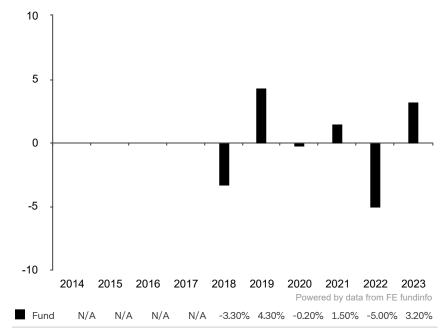

This document is accurate as at 08 March 2024.

This chart shows the fund's performance as the percentage loss or gain per year over the last 6 years.

Subfund launch date: 30 November 2017 Share class launch date: 30 November 2017