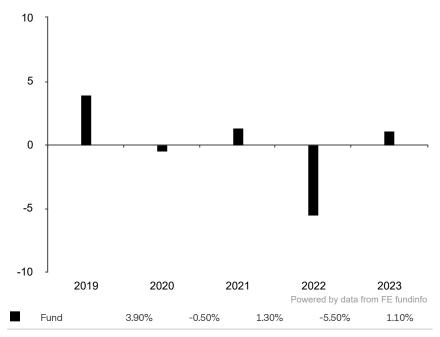

This document is accurate as at 08 March 2024.

This chart shows the fund's performance as the percentage loss or gain per year over the last 5 years.