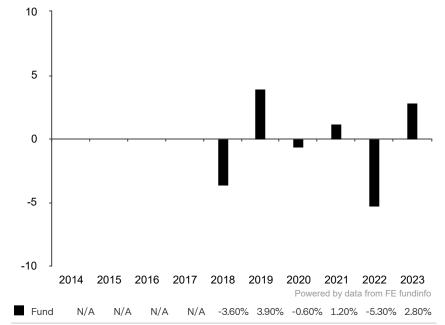

This document is accurate as at 08 March 2024.

This chart shows the fund's performance as the percentage loss or gain per year over the last 6 years.

Subfund launch date: 30 November 2017 Share class launch date: 30 November 2017