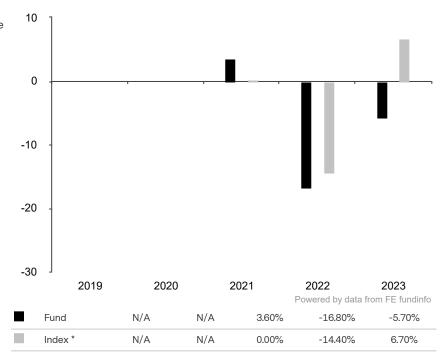

This document is accurate as at 08 March 2024.

This chart shows the fund's performance as the percentage loss or gain per year over the last 3 years against its benchmark.

The share class uses the benchmark J.P. Morgan CEMBI Broad Diversified (EUR hedged) for performance comparison only.

\* Index - J.P. Morgan CEMBI Broad Diversified (EUR hedged)