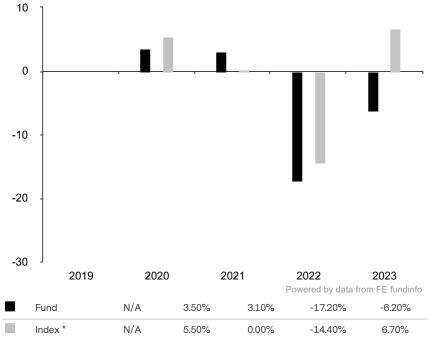

This document is accurate as at 08 March 2024.

This chart shows the fund's performance as the percentage loss or gain per year over the last 4 years against its benchmark.

The share class uses the benchmark J.P. Morgan CEMBI Broad Diversified (EUR hedged) for performance comparison only.

\* Index - J.P. Morgan CEMBI Broad Diversified (EUR hedged)