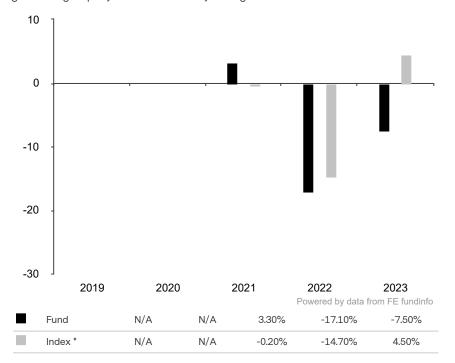

This document is accurate as at 08 March 2024.

This chart shows the fund's performance as the percentage loss or gain per year over the last 3 years against its benchmark.

The share class uses the benchmark J.P. Morgan CEMBI Broad Diversified (CHF hedged) for performance comparison only.

\* Index - J.P. Morgan CEMBI Broad Diversified (CHF hedged)