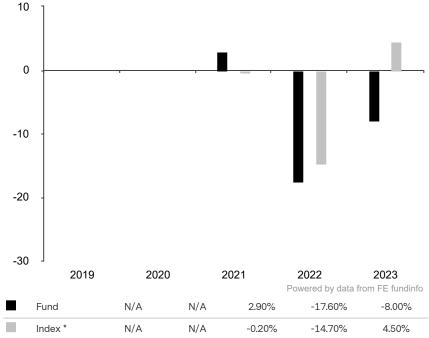

This document is accurate as at 08 March 2024.

This chart shows the fund's performance as the percentage loss or gain per year over the last 3 years against its benchmark.

The share class uses the benchmark J.P. Morgan CEMBI Broad Diversified (CHF hedged) for performance comparison only.

\* Index - J.P. Morgan CEMBI Broad Diversified (CHF hedged)