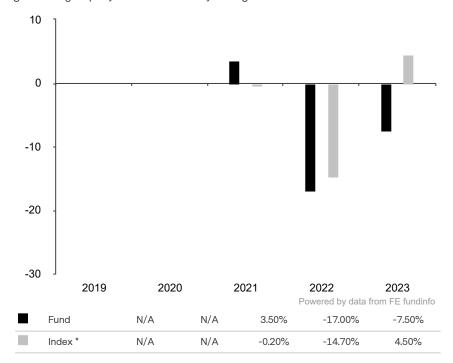

This document is accurate as at 08 March 2024.

This chart shows the fund's performance as the percentage loss or gain per year over the last 3 years against its benchmark.

The share class uses the benchmark J.P. Morgan CEMBI Broad Diversified (CHF hedged) for performance comparison only.

\* Index - J.P. Morgan CEMBI Broad Diversified (CHF hedged)