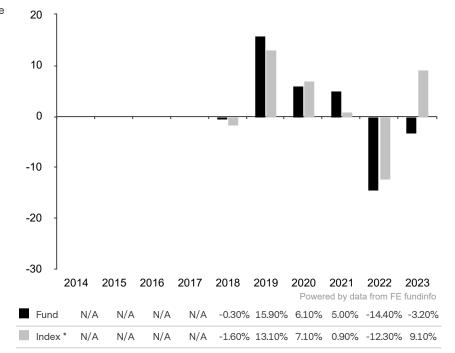

This document is accurate as at 08 March 2024.

This chart shows the fund's performance as the percentage loss or gain per year over the last 6 years against its benchmark.

Past performance is shown in the currency of the share class (USD).

The sub-fund uses the benchmark J.P. Morgan CEMBI Broad Diversified for performance comparison only.

\* Index - J.P. Morgan CEMBI Broad Diversified