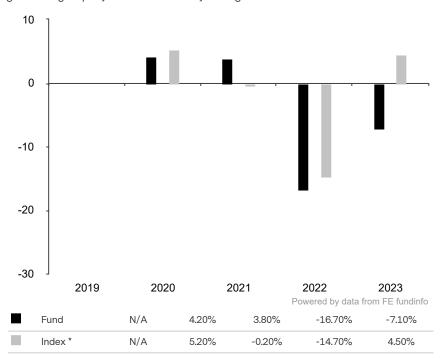

This document is accurate as at 08 March 2024.

This chart shows the fund's performance as the percentage loss or gain per year over the last 4 years against its benchmark.

The share class uses the benchmark J.P. Morgan CEMBI Broad Diversified (CHF hedged) for performance comparison only.

\* Index - J.P. Morgan CEMBI Broad Diversified (CHF hedged)