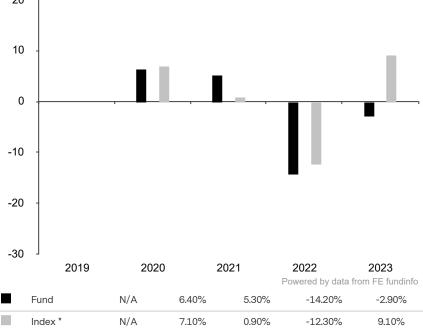

This document is accurate as at 08 March 2024.

This chart shows the fund's performance as the percentage loss or gain per year over the last 4 years against its benchmark.

Past performance is shown in the currency of the share class (USD). 20

The sub-fund uses the benchmark J.P. Morgan CEMBI Broad Diversified for performance comparison only.

\* Index - J.P. Morgan CEMBI Broad Diversified