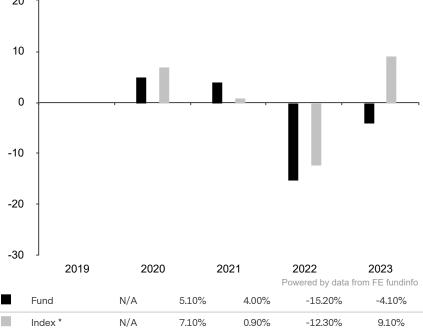

This document is accurate as at 08 March 2024.

This chart shows the fund's performance as the percentage loss or gain per year over the last 4 years against its benchmark.

Past performance is shown in the currency of the share class (USD). 20

The sub-fund uses the benchmark J.P. Morgan CEMBI Broad Diversified for performance comparison only.

\* Index - J.P. Morgan CEMBI Broad Diversified