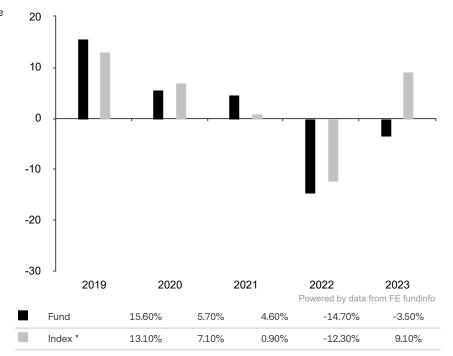

This document is accurate as at 08 March 2024.

This chart shows the fund's performance as the percentage loss or gain per year over the last 5 years against its benchmark.

Past performance is shown in the currency of the share class (USD).

The sub-fund uses the benchmark J.P. Morgan CEMBI Broad Diversified for performance comparison only.

\* Index - J.P. Morgan CEMBI Broad Diversified