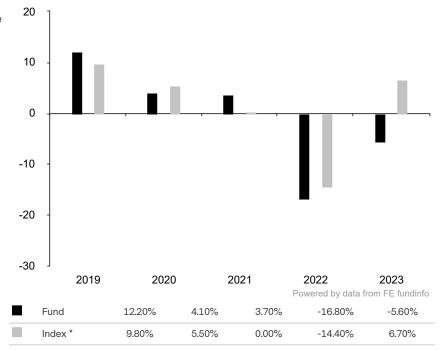

This document is accurate as at 08 March 2024.

This chart shows the fund's performance as the percentage loss or gain per year over the last 5 years against its benchmark.

The share class uses the benchmark J.P. Morgan CEMBI Broad Diversified (EUR hedged) for performance comparison only.

\* Index - J.P. Morgan CEMBI Broad Diversified (EUR hedged)