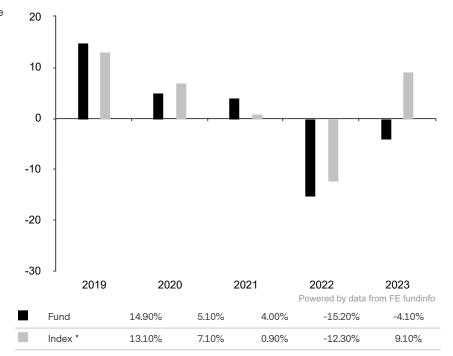

This document is accurate as at 08 March 2024.

This chart shows the fund's performance as the percentage loss or gain per year over the last 5 years against its benchmark.

Past performance is shown in the currency of the share class (USD).

The sub-fund uses the benchmark J.P. Morgan CEMBI Broad Diversified for performance comparison only.

\* Index - J.P. Morgan CEMBI Broad Diversified