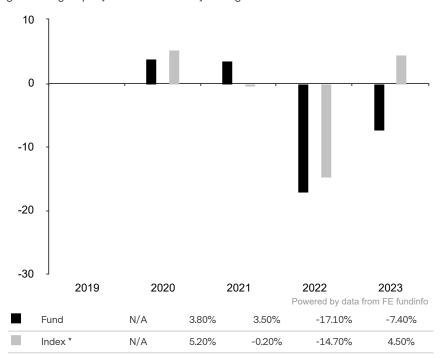

This document is accurate as at 08 March 2024.

This chart shows the fund's performance as the percentage loss or gain per year over the last 4 years against its benchmark.

The share class uses the benchmark J.P. Morgan CEMBI Broad Diversified (CHF hedged) for performance comparison only.

\* Index - J.P. Morgan CEMBI Broad Diversified (CHF hedged)