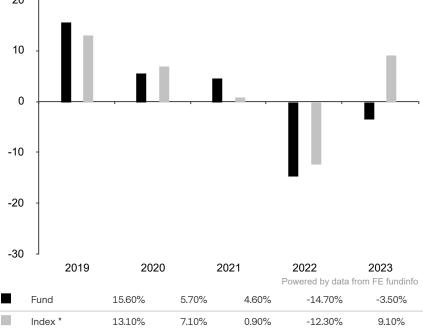

This document is accurate as at 08 March 2024.

This chart shows the fund's performance as the percentage loss or gain per year over the last 5 years against its benchmark.

Past performance is shown in the currency of the share class (USD). 20

The sub-fund uses the benchmark J.P. Morgan CEMBI Broad Diversified for performance comparison only.

\* Index - J.P. Morgan CEMBI Broad Diversified