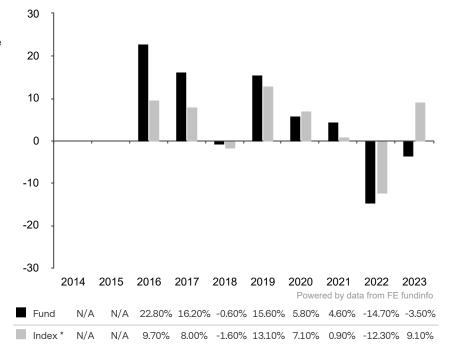

This document is accurate as at 08 March 2024.

This chart shows the fund's performance as the percentage loss or gain per year over the last 8 years against its benchmark.

Subfund launch date: 13 November 2015 Share class launch date: 13 November 2015

Past performance is shown in the currency of the share class (USD).

The sub-fund uses the benchmark J.P. Morgan CEMBI Broad Diversified for performance comparison only.

\* Index - J.P. Morgan CEMBI Broad Diversified