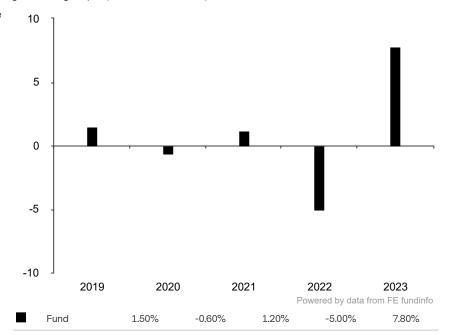

This document is accurate as at 08 March 2024.

This chart shows the fund's performance as the percentage loss or gain per year over the last 5 years.

Past performance is shown in the currency of the share class (EUR).