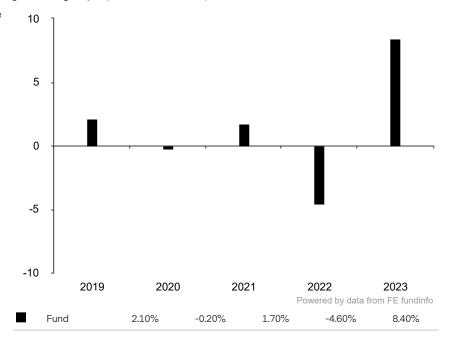

This document is accurate as at 08 March 2024.

This chart shows the fund's performance as the percentage loss or gain per year over the last 5 years.

Past performance is shown in the currency of the share class (EUR).