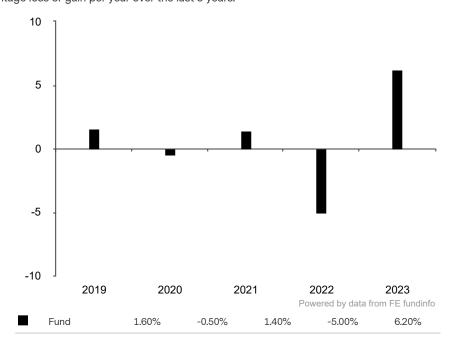

This document is accurate as at 08 March 2024.

This chart shows the fund's performance as the percentage loss or gain per year over the last 5 years.