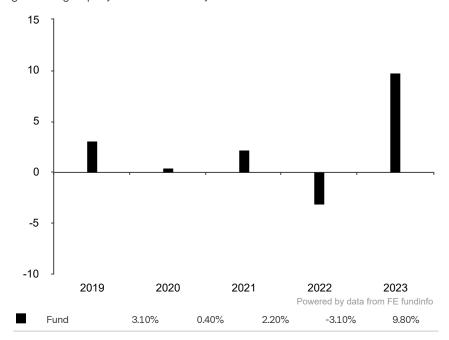

This document is accurate as at 08 March 2024.

This chart shows the fund's performance as the percentage loss or gain per year over the last 5 years.