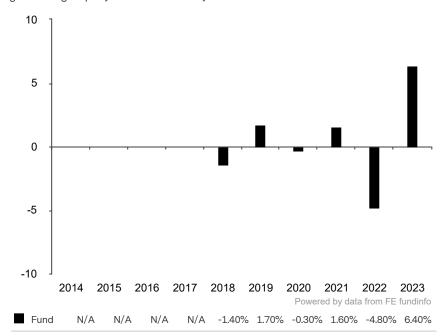

This document is accurate as at 08 March 2024.

This chart shows the fund's performance as the percentage loss or gain per year over the last 6 years.

Subfund launch date: 27 June 2017 Share class launch date: 04 August 2017