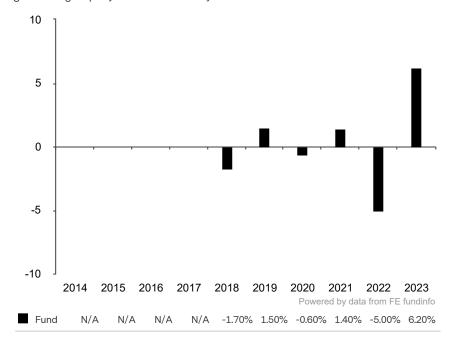

This document is accurate as at 08 March 2024.

This chart shows the fund's performance as the percentage loss or gain per year over the last 6 years.

Subfund launch date: 27 June 2017 Share class launch date: 27 June 2017