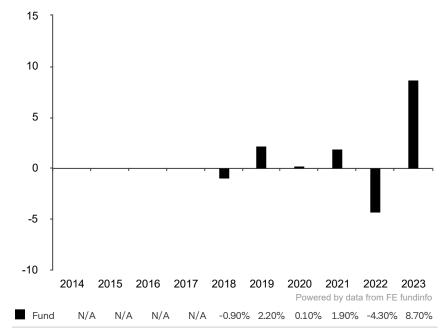

This document is accurate as at 08 March 2024.

This chart shows the fund's performance as the percentage loss or gain per year over the last 6 years.

Subfund launch date: 27 June 2017 Share class launch date: 27 June 2017

Past performance is shown in the currency of the share class (EUR).