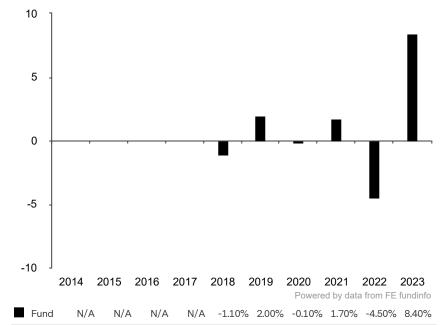

This document is accurate as at 08 March 2024.

This chart shows the fund's performance as the percentage loss or gain per year over the last 6 years.

Subfund launch date: 27 June 2017 Share class launch date: 27 June 2017