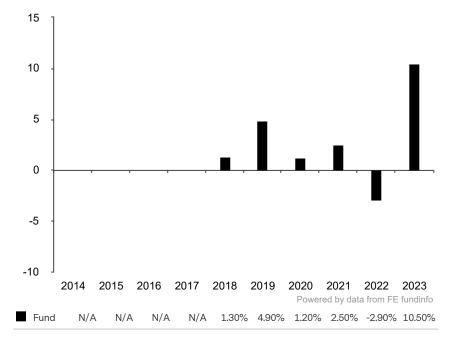

## TwentyFour Sustainable Monument European Asset Backed Securities

a sub-fund of Vontobel Fund, Share class HI (hedged), Currency USD, ISIN LU1602256700

The Commission de Surveillance du Secteur Financier (CSSF) is responsible for supervising Vontobel Asset Management S.A. in relation to this Key Information Document. This Product and its management company Vontobel Asset Management S.A. are authorized in Luxembourg and supervised / regulated by the CSSF. Vontobel Asset Management S.A. is part of Vontobel Group.

This document is accurate as at 08 March 2024.

This chart shows the fund's performance as the percentage loss or gain per year over the last 6 years.

Subfund launch date: 27 June 2017 Share class launch date: 27 June 2017