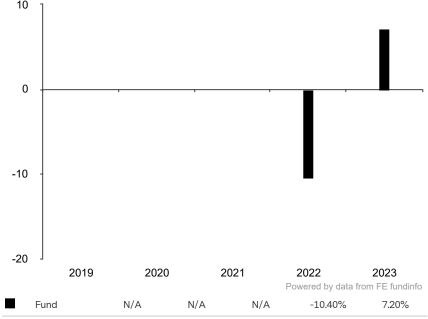

This document is accurate as at 08 March 2024.

This chart shows the fund's performance as the percentage loss or gain per year over the last 2 years.

Past performance is shown in the currency of the share class (EUR). 10