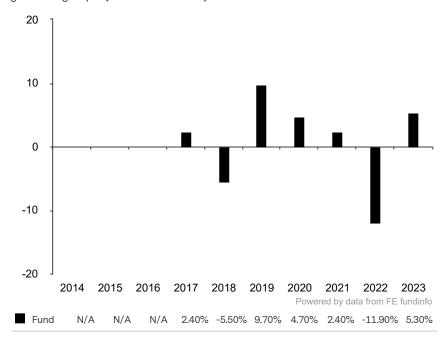

This document is accurate as at 08 March 2024.

This chart shows the fund's performance as the percentage loss or gain per year over the last 7 years.

Subfund launch date: 07 October 2016 Share class launch date: 17 October 2016

Past performance is shown in the currency of the share class (EUR).

Until 26.02.2021, the sub-fund used the EUR 3-month LIBOR + 2% as its hurdle rate for the calculation of its performance fee.