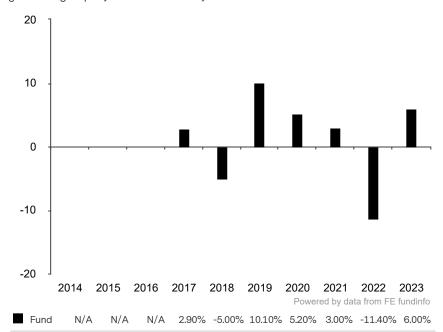

This document is accurate as at 08 March 2024.

This chart shows the fund's performance as the percentage loss or gain per year over the last 7 years.

Subfund launch date: 07 October 2016 Share class launch date: 17 October 2016

Past performance is shown in the currency of the share class (EUR).

Until 26.02.2021, the sub-fund used the EUR 3-month LIBOR + 2% as its hurdle rate for the calculation of its performance fee.